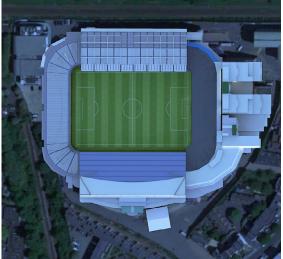

plete customisability. Our in-house AV and production team will ensure the space is set-up to your chosen requirements.

Award-winning menu options, provided by our trusted partner Levy, are also available upon request.

All health and safety measurements and Stamford Bridge security will also be in place.

#### THE DETAILS

- 20m x 20m Marquee
- The Theatre hosts 260 delegates
- The Reception hosts 400 delegates
- Tunnel connection to the Great Hall
- Heating and air con
- Windows allowing natural light
- Fire exits & fire extinguishers
- Giant view screens with surround sound
- Stamford Bridge security
- AV equipment available upon request
- Catering available upon request

Set up as per client requests.

<sup>\*</sup> Subject to floor plan/AV set and H&S approval



### THE SET UP







### THE SET UP







#### MAP OF AVAILABLE HIRING SPACE



### **FULL SITE MAP**



## **EVENTS**

AT

CLUB

# CHELSEA



Thank you

THE MARQUEE, STAMFORD BRIDGE