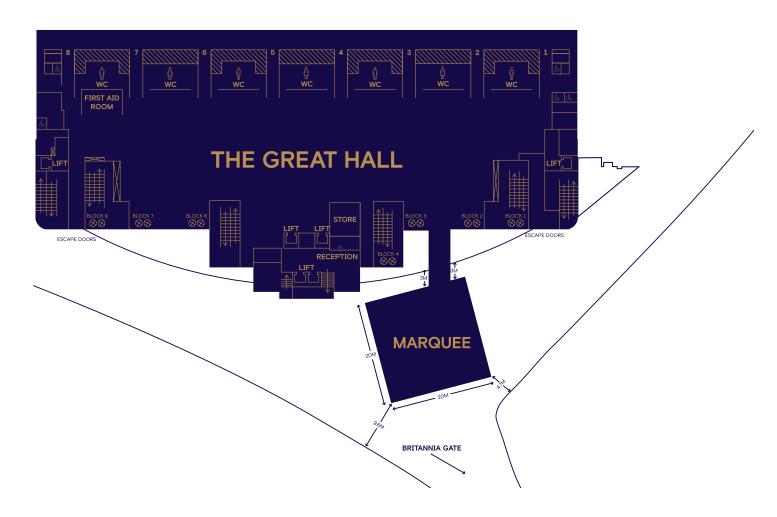

ill ensure the space is set-up to your chosen requirements.

Award-winning menu options, provided by our trusted partner Levy, are also available upon request.

All health and safety measurements and Stamford Bridge security will also be in place.

#### THE DETAILS

- 20m x 20m Marquee
- The Theatre hosts 260 delegates
- The Reception hosts 400 delegates
- Tunnel connection to the Great Hall
- Heating and air con
- Windows allowing natural light
- Fire exits & fire extinguishers
- Giant view screens with surround sound
- Stamford Bridge security
- AV equipment available upon request
- Catering available upon request

Set up as per client requests.

<sup>\*</sup> Subject to floor plan/AV set and H&S approval



### THE SET UP







### THE SET UP







#### MAP OF AVAILABLE HIRING SPACE



### **FULL SITE MAP**



## **EVENTS**

AT

CLUB

# CHELSEA



Thank you

THE MARQUEE, STAMFORD BRIDGE