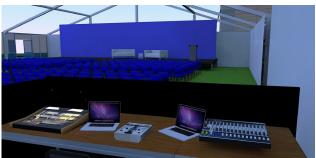

y. Our in-house AV and production team will ensure the space is set-up to your chosen requirements.

Award-winning menu options, provided by our trusted partner Levy, are also available upon request.

All health and safety measurements and Stamford Bridge security will also be in place.

#### THE DETAILS

- 20m x 20m Marquee
- The Theatre hosts 260 delegates
- The Reception hosts 400 delegates
- Tunnel connection to the Great Hall
- Heating and air con
- Windows allowing natural light
- Fire exits & fire extinguishers
- Giant view screens with surround sound
- Stamford Bridge security
- AV equipment available upon request
- Catering available upon request

Set up as per client requests.

<sup>\*</sup> Subject to floor plan/AV set and H&S approval



### THE SET UP







### THE SET UP







#### MAP OF AVAILABLE HIRING SPACE



### **FULL SITE MAP**



## **EVENTS**

AT

CLUB

# CHELSEA



Thank you

THE MARQUEE, STAMFORD BRIDGE