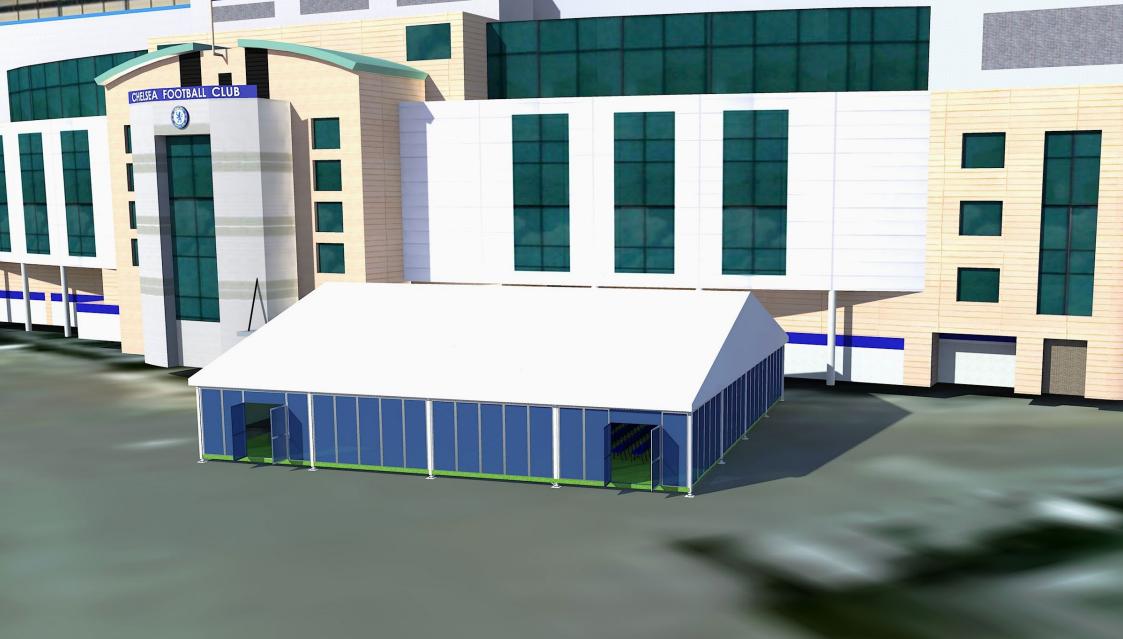

#### THE DETAILS

- 20m x 20m Marquee
- The Theatre hosts 260 delegates
- The Reception hosts 400 delegates
- Tunnel connection to the Great Hall
- Heating and air con
- Windows allowing natural light
- Fire exits & fire extinguishers
- Giant view screens with surround sound
- Stamford Bridge security
- AV equipment available upon request
- Catering available upon request

### THE SET UP