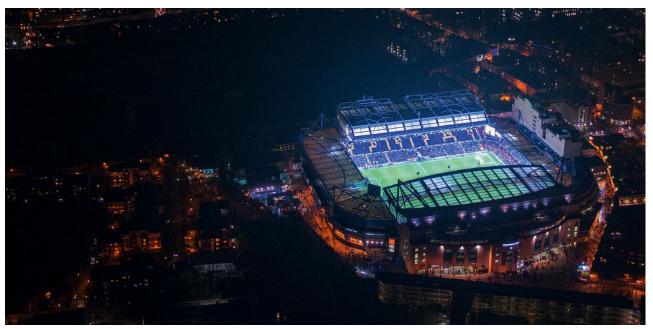

#### INTRODUCTION

Throughout November and December whilst the Qatar World Cup is underway, an exclusive event space will form at Chelsea's home of Stamford Bridge. The Marquee will offer a unique standalone event space for up to 400 delegates\*, or an exciting extension of the impressive 1000 person Great Hall, situated on the ground floor of the club's West Stand.

Perfect for an array of events that require an extra special touch, the Marquee offers a unique London venue that benefits from complete customisability. Our in-house AV and production team will ensure the space is set-up to your chosen requirements.