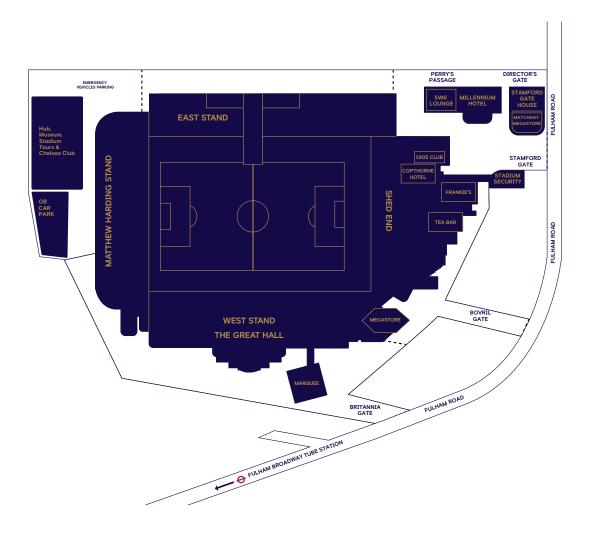

et-up to your chosen requirements.

Award-winning menu options, provided by our trusted partner Levy, are also available upon request.

All health and safety measurements and Stamford Bridge security will also be in place.

#### THE DETAILS

- 20m x 20m Marquee
- The Theatre hosts 260 delegates
- The Reception hosts 400 delegates
- Tunnel connection to the Great Hall
- Heating and air con
- Windows allowing natural light
- Fire exits & fire extinguishers
- Giant view screens with surround sound
- Stamford Bridge security
- AV equipment available upon request
- Catering available upon request

Set up as per client requests.

<sup>\*</sup> Subject to floor plan/AV set and H&S approval



### THE SET UP







### THE SET UP







#### MAP OF AVAILABLE HIRING SPACE



### **FULL SITE MAP**



## **EVENTS**

AT

CLUB

# CHELSEA



Thank you

THE MARQUEE, STAMFORD BRIDGE